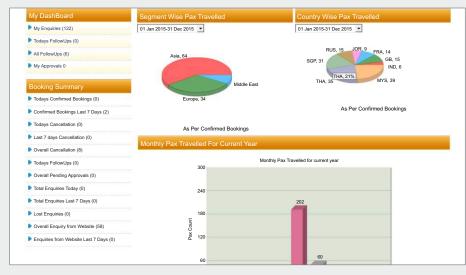

d operational accounting.

Note: The product can be clubbed as a module with our eSeries product.

"Back Office Solution for Holiday Packages + B2B + B2C"

### Why eOTTO?

- A simple system to quickly quote to your customer
- Integrated Followup Management
- Multi Currency and Multi Branch
- Can be used for any outbound tour operator around the world
- Bookings for Tours, Hotels and Ground Transportation
- Integrated Package Management
- Integrates with Website for publishing packages and content management
- Integrated Agent B2B module
- Integrated Online Package Booking Engine & user Dashboards
- End to End Back Office Accounting Operations
- Integration with major XML API Feeds

Integration with major accounting systems like Tally, Quickbooks, Sage CRM, Oracle Financial

### Dashboard





#### Package Management



#### B2B Agent Login

|                 | Booking Code                | Passenger<br>Name                                                             | Total<br>Pax | Tour Name                                                           | Sectors                                                                   | Departure<br>-Arrival<br>Dates | N/D | Tour Type                | Payment<br>Status | Send Visa<br>Information | Send Login<br>Information | Transfered<br>To    | Created by          |
|-----------------|-----------------------------|-------------------------------------------------------------------------------|--------------|---------------------------------------------------------------------|---------------------------------------------------------