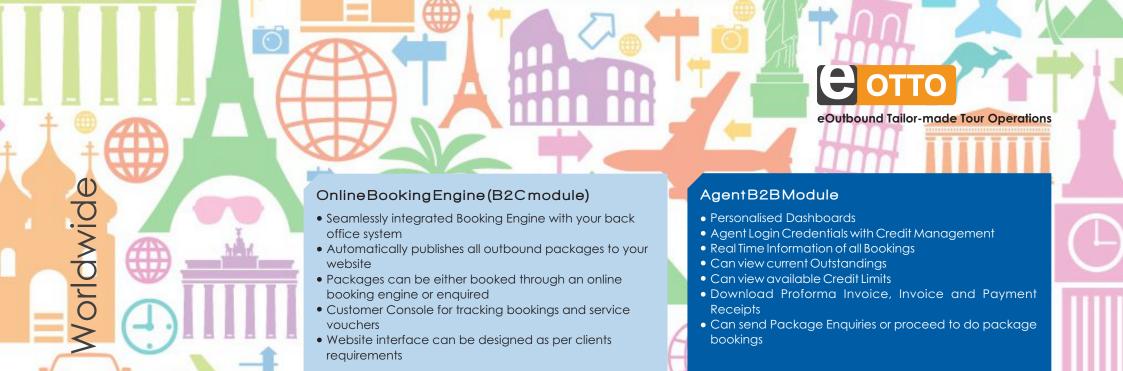

#### B2B Agent Login

|                 | Booking Code                | Passenger<br>Name                                                             | Total<br>Pax | Tour Name                                                           | Sectors                                                                   | Departure<br>-Arrival<br>Dates | N/D | Tour Type                | Payment<br>Status | Send Visa<br>Information | Send Login<br>Information | Transfered<br>To    | Created by          |
|-----------------|-----------------------------|-------------------------------------------------------------------------------|--------------|---------------------------------------------------------------------|---------------------------------------------------------------------------|--------------------------------|-----|--------------------------|-------------------|--------------------------|---------------------------|---------------------|---------------------|
| Amend<br>Cancel | PSIPL/OB/1120<br>13/10/2014 | Mr. Moin<br>Sayed /<br>Agent /<br>Puratech<br>Solutions<br>India Pvt. Ltd.    | 4            | SCENIC<br>SWISS PARIS<br>7 DAYS                                     | Frankfurt<br>1nts,<br>Engelberg<br>2nts,<br>Geneva<br>1nts, Paris<br>2nts | 21/12/2014<br>-<br>27/12/2014  | 6/7 | Package Tour             | Pending           | Send Mail                | Send Mail                 | Abdul Hamid<br>Khan | Abdul Hamid<br>Khan |
| Edit            | PSIPL/OB/1119<br>08/10/2014 | Mr. Sandeep<br>T / Direct                                                     | 2            | 5 Nts Delhi<br>Agra                                                 | Agra 2nts<br>Delhi 2nts,<br>Chennai<br>1nts                               | 15/10/2014<br>-<br>20/10/2014  | 5/6 | Package Tour             | Pending           | Send Mail                | Send Mail                 | System Admin        | System Admi         |
| Amend<br>Cancel | PSIPL/OB/1116<br>05/10/2014 | Mr. Narendra<br>Modi/<br>Direct                                               | 2            | 5 Days<br>Transfer in<br>Bangkok and<br>Singapore<br>with Optionals | Bangkok<br>2nts,<br>Singapore<br>2nts                                     | 20/12/2014<br>-<br>25/12/2014  | 5/6 | Ground<br>Transportation | Pending           | Send Mail                | Send Mail                 | Abdul Hamid<br>Khan | Abdul Hamid<br>Khan |
| Amend<br>Cancel | PSIPL/OB/1117<br>05/10/2014 | Mr. Rizwan<br>Shaikh /<br>Agent /<br>Puratech<br>Solutions<br>India Pvt. Ltd. | 3            | Mini Europe<br>Tour 7 Days                                          | Brussels<br>2nts,<br>Frankfurt<br>2nts, Paris<br>2nts                     | 22/10/2014<br>-<br>24/10/2014  | 2/3 | Package Tour             | Pending           | Send Mail                | Send Mail                 | Abdul Hamid<br>Khan | Abdul Hamid<br>Khan |

CMS & Responsive Website

■ B2B

■ B2C

Mobile based approvals